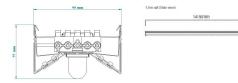

## **TECHNICAL DRAWINGS**

### Physical data

| Housing colour              | Stainless steel |
|-----------------------------|-----------------|
| IP rating                   | IP20            |
| IK rating                   | IK02            |
| Nominal Product Length (mm) | 1500            |
| Nominal Product Width (mm)  | 90              |
| Weight (kg)                 | 2.487           |