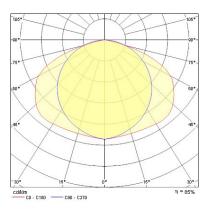

|                   |
|---------------------------------------|-------------------|
| Single packaging type                 | Without Packaging |
| Product EAN number                    | 5410288599113     |
| Packaging single length / height (cm) | 163.0             |
| Packaging single width (cm)           | 9.0               |
| Packaging single depth (cm)           | 5.0               |
| DUN14 (outer)                         | 15410288599110    |
| Units per outer package               | 3                 |
| Packaging outer length / height (cm)  | 169.0             |
| Packaging outer width (cm)            | 28.0              |
| Packaging outer depth (cm)            | 6.0               |

## **PHOTOMETRY**





## Fast trunking System - Electronic FTS 1500 149 T5 EB 0059911



## **TECHNICAL DRAWINGS**