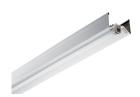

# Fast trunking System - Electronic FTS 1500 149 T5 EB 0059911

## PRODUCT OVERVIEW

| Product name          | FTS 1500 149 T5 EB    |
|-----------------------|-----------------------|
| Technology            | T5 Linear Fluorescent |
| Housing               | Steel                 |
| Environment           | Interior              |
| General application   | Logistics & Industry  |
| ETIM Class            | EC000109              |
| Control gear type     | Other                 |
| Control gear mounting | Remote                |
| Housing colour        | Stainless steel       |
| IP rating             | IP20                  |
| IK rating             | IK02                  |
| Product EAN number    | 5410288599113         |