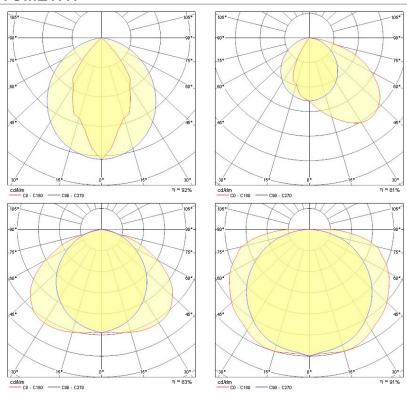

2.487           |

#### Packaging

| 6 6                                   |                   |
|---------------------------------------|-------------------|
| Single packaging type                 | Without Packaging |
| Product EAN number                    | 5410288599113     |
| Packaging single length / height (cm) | 163.0             |
| Packaging single width (cm)           | 9.0               |
| Packaging single depth (cm)           | 5.0               |
| DUN14 (outer)                         | 15410288599110    |
| Units per outer package               | 3                 |
| Packaging outer length / height (cm)  | 169.0             |
| Packaging outer width (cm)            | 28.0              |
| Packaging outer depth (cm)            | 6.0               |

## **PHOTOMETRY**





## Fast trunking System - Electronic FTS 1500 149 T5 EB 0059911



## **TECHNICAL DRAWINGS**